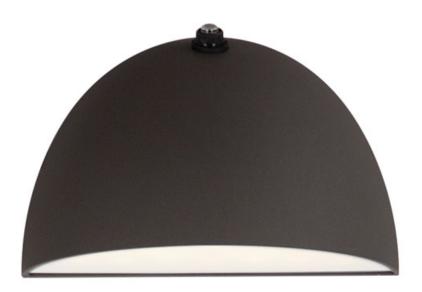

### PRODUCT DESCRIPTION

With solid Die-Cast Aluminum construction and powered by a range voltage input driver, Pathfinder is a high performance down light for commercial and residential installations. Choose from triangular or spherical profiles as they discreetly extend from the wall. Available with a photocell option, these archetypal forms purposely blend into the architectural landscape creating safer spaces that shine light on locations of interest. Available in Black, Architectural Bronze, or Metallic Sliver

### **MEASUREMENTS**

DIMENSION : 7" W x 4.5" H x 3.5" Ext

: 2.25" HCO **BACK PLATE** HANGING WEIGHT : 1.51 lb

LAMPING

INPUT VOLTAGE : 120-277V

**LUMENS** : 880 Rated (820 Del.)

BULB : 1 x 15W LED PCB Integrated, 15W Total

#### **FINISHES OPTION**

Black (BK) Bronze (BZ)

Silver (SV)